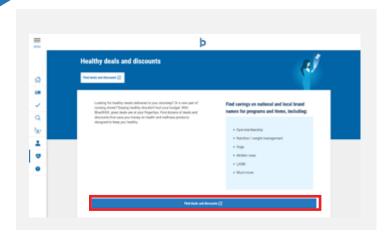

5

You will be redirected to the Blue365 website, click **All Deals** to browse exclusive health and wellness discounts.