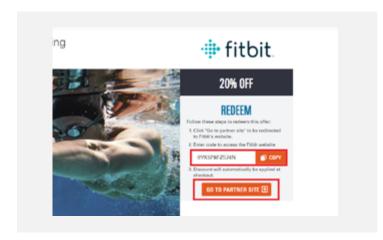

8

Once you're ready to redeem, copy the code (if available), and click on **Go to Partner Site**.

### **Getting started with Blue365**User Guide

You will be notified that you are leaving the Blue365 site after clicking Go to Partner Site. Click **Continue** to complete your purchase on our partner's site.