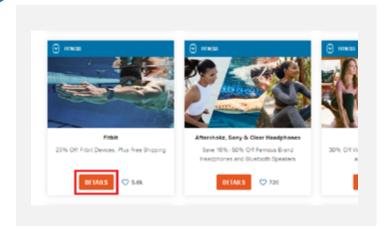

# **Getting started with Blue365**User Guide

**6** 

Click on a specific category or search for a keyword to find a specific offer.

7

Click **Details** on the deals you're interested in and browse the offer's terms and conditions