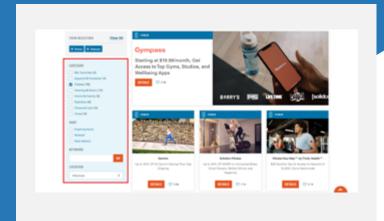

# **Getting started with Blue365**User Guide

**6** 

Click on a specific category or search for a keyword to find a specific offer.

7

Click **Details** on the deals you're interested in and browse the offer's terms and conditions