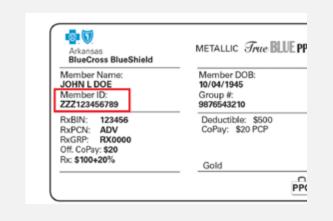

### **Registering for Blue365**

Visit <u>blueprintportal.com</u> and select Register or sign in using your existing username and password if already registered.

Have your insurance card handy to register with your member ID number or the last four digits of your SSN. If you have a Dental or Vision only plan you can use 230.