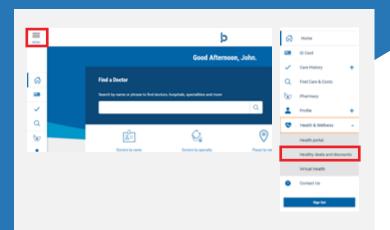

## **Getting started with Blue365**User Guide

(3)

Once you are registered or have signed in to Blueprint Portal, click **Health & Wellness** and select **Healthy deals and discounts**.

4

Select Find deals and discounts.