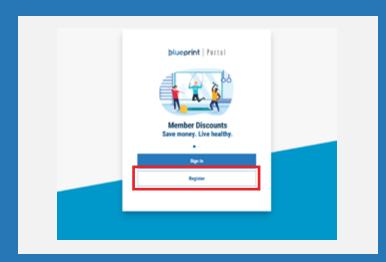

### **Registering for Blue365**

Visit <u>blueprintportal.com</u> and select Register or sign in using your existing username and password if already registered.

Have your insurance card handy to register with your member ID number or the last four digits of your SSN. If you have a Dental or Vision only plan you can use 230.