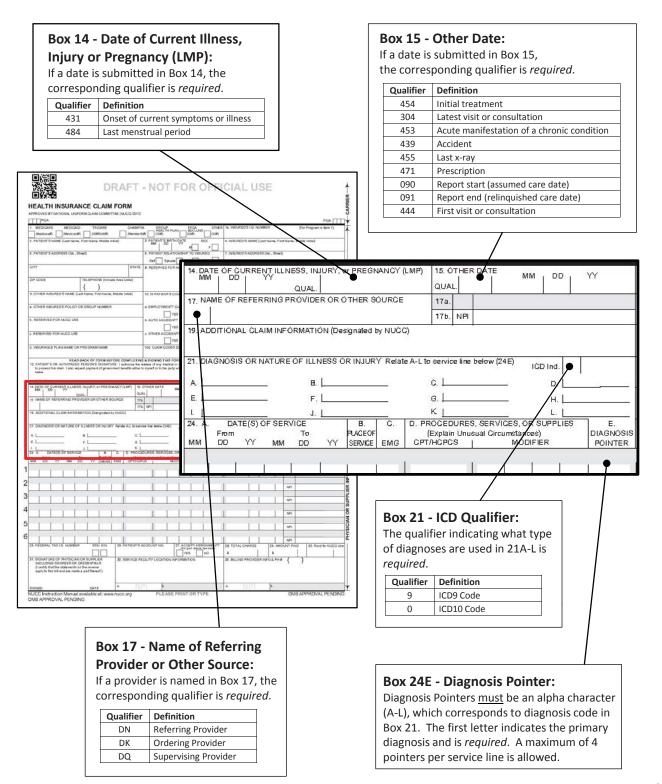

## Transition to CMS-1500 (02/12) claim form

On May 1, 2014, Arkansas Blue Cross and Blue Shield and its affiliates, USAble Corporation (True Blue and Arkansas' FirstSource® PPO networks) and Health Advantage (Health Advantage HMO network), stopped accepting the (08/05) version of the CMS-1500 professional medical services claim form. All providers who submit claims must now use the new CMS-1500 (02/12) claim form.

The CMS 1500 (02/12) form version contains changes to the layout. The new claim form also has additional required qualifier fields. It is important for providers to use the new layout with the new form. Printing the old claim layout on a new claim form will cause data to be misaligned. Misaligned data and/or missing qualifiers will cause claims to be rejected.

The following fields now require qualifiers:

 Box 14: Date of Current Illness, Injury, or Pregnancy. If a date is put in Box 14, the appropriate qualifier indicating the type of date is required. Valid qualifiers include:

| Qualifier | Definition                           |  |  |
|-----------|--------------------------------------|--|--|
| 431       | Onset of current symptoms or illness |  |  |
| 484       | Last menstrual period                |  |  |

 Box 15: Other Date. If a date is put in Box 15, the appropriate qualifier indicating the type of date is required. Valid qualifiers include:

| Qualifier | Definition                                 |  |  |
|-----------|--------------------------------------------|--|--|
| 454       | Initial treatment                          |  |  |
| 304       | Latest visit or consultation               |  |  |
| 453       | Acute manifestation of a chronic condition |  |  |
| 439       | Accident                                   |  |  |
| 455       | Last x-ray                                 |  |  |
| 471       | Prescription                               |  |  |
| 090       | Report start (assumed care date)           |  |  |
| 091       | Report end (relinquished care date)        |  |  |
| 444       | First visit or consultation                |  |  |

Box 17: Name of Referring
 Provider or Other Source. If
 a provider name is indicated in
 Box 17, the appropriate qualifier
 indicating the type of provider is
 required. Valid qualifiers include:

| Qualifier | Definition           |  |  |
|-----------|----------------------|--|--|
| DN        | Referring Provider   |  |  |
| DK        | Ordering Provider    |  |  |
| DQ        | Supervising Provider |  |  |

. Box 21: Diagnosis or Nature of Illness or Injury. An ICD indicator is now required. Use "9" to indicate ICD-9 codes are being used or "0" for ICD-10 codes (which will be required October 1, 2015). Box 21 also now allows for up to 12 diagnosis codes. It is important to only submit the diagnosis code. Providing a description in addition to the code will cause data to be misinterpreted or misaligned and result in a rejected claim. Service line diagnosis pointers (Box 24E) must be letters A through L, which corresponds to the appropriate diagnosis code. Up to 4 pointers can be indicated in Box 24E (e.g. A, CD, BEF, DGKL, etc.) per service line.